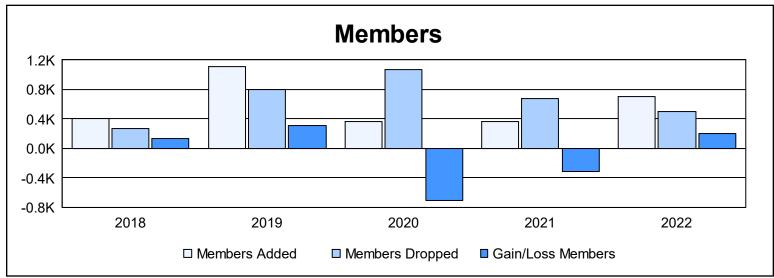

District 316 H As of June 2022 Cumulative

| Year      | New<br>Clubs | Dropped<br>Clubs | Gain/<br>Loss<br>Clubs | New<br>Members | Charter<br>Members | Reinstate<br>Members | Transfer<br>Members | Total<br>Member<br>Added | Total<br>Members<br>Dropped | Gain/<br>Loss<br>Members |
|-----------|--------------|------------------|------------------------|----------------|--------------------|----------------------|---------------------|--------------------------|-----------------------------|--------------------------|
| 2017-2018 | 7            | 2                | 5                      | 242            | 142                | 10                   | 10                  | 404                      | 272                         | 132                      |
| 2018-2019 | 5            | 14               | -9                     | 964            | 124                | 4                    | 14                  | 1,106                    | 795                         | 311                      |
| 2019-2020 | 0            | 11               | -11                    | 296            | 45                 | 16                   | 3                   | 360                      | 1,068                       | -708                     |
| 2020-2021 | 4            | 5                | -1                     | 235            | 105                | 10                   | 19                  | 369                      | 676                         | -307                     |
| 2021-2022 | 10           | 2                | 8                      | 361            | 268                | 57                   | 20                  | 706                      | 500                         | 206                      |
| Average   | 5            | 7                | -2                     | 420            | 137                | 19                   | 13                  | 589                      | 662                         | -73                      |